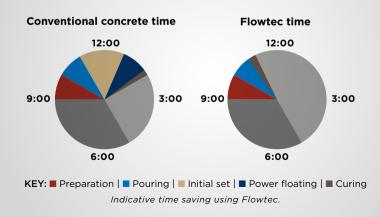

#### Flowtec saves you money

By reducing the amount of plant and manual handling, projects can be completed faster and more economically.

### No power-floating saves you time onsite

Flowtec doesn't need power floating, so its delivery can be flexible and it can be arranged around other site activities.