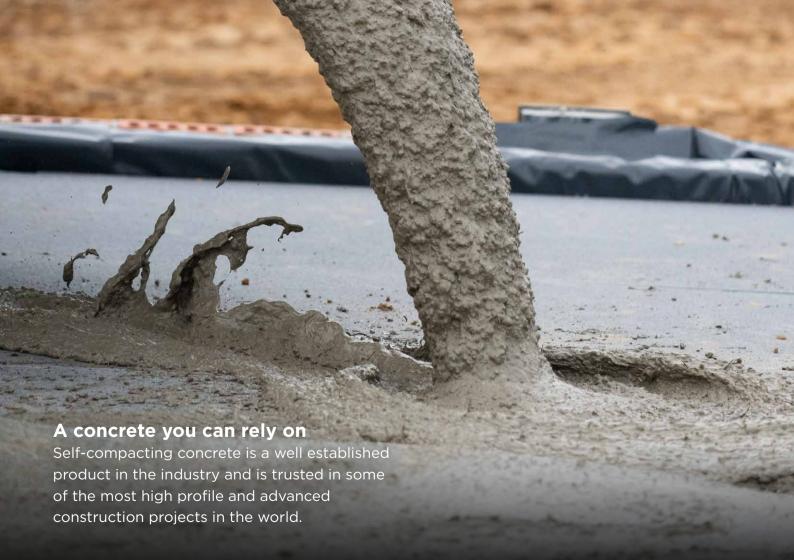

## FLOWTEC. FAST, EASY & COST SAVING.

Flowtec is a self-compacting concrete from Brett that is changing the way businesses are thinking about construction.

Unlike conventional concrete, Flowtec is a semi-liquid that pours and flows quickly and levels naturally with very little manual labour and no vibration or floating.

It gives a strong, stable concrete with an exceptional finish at a fraction of the total cost of laying traditional concrete.